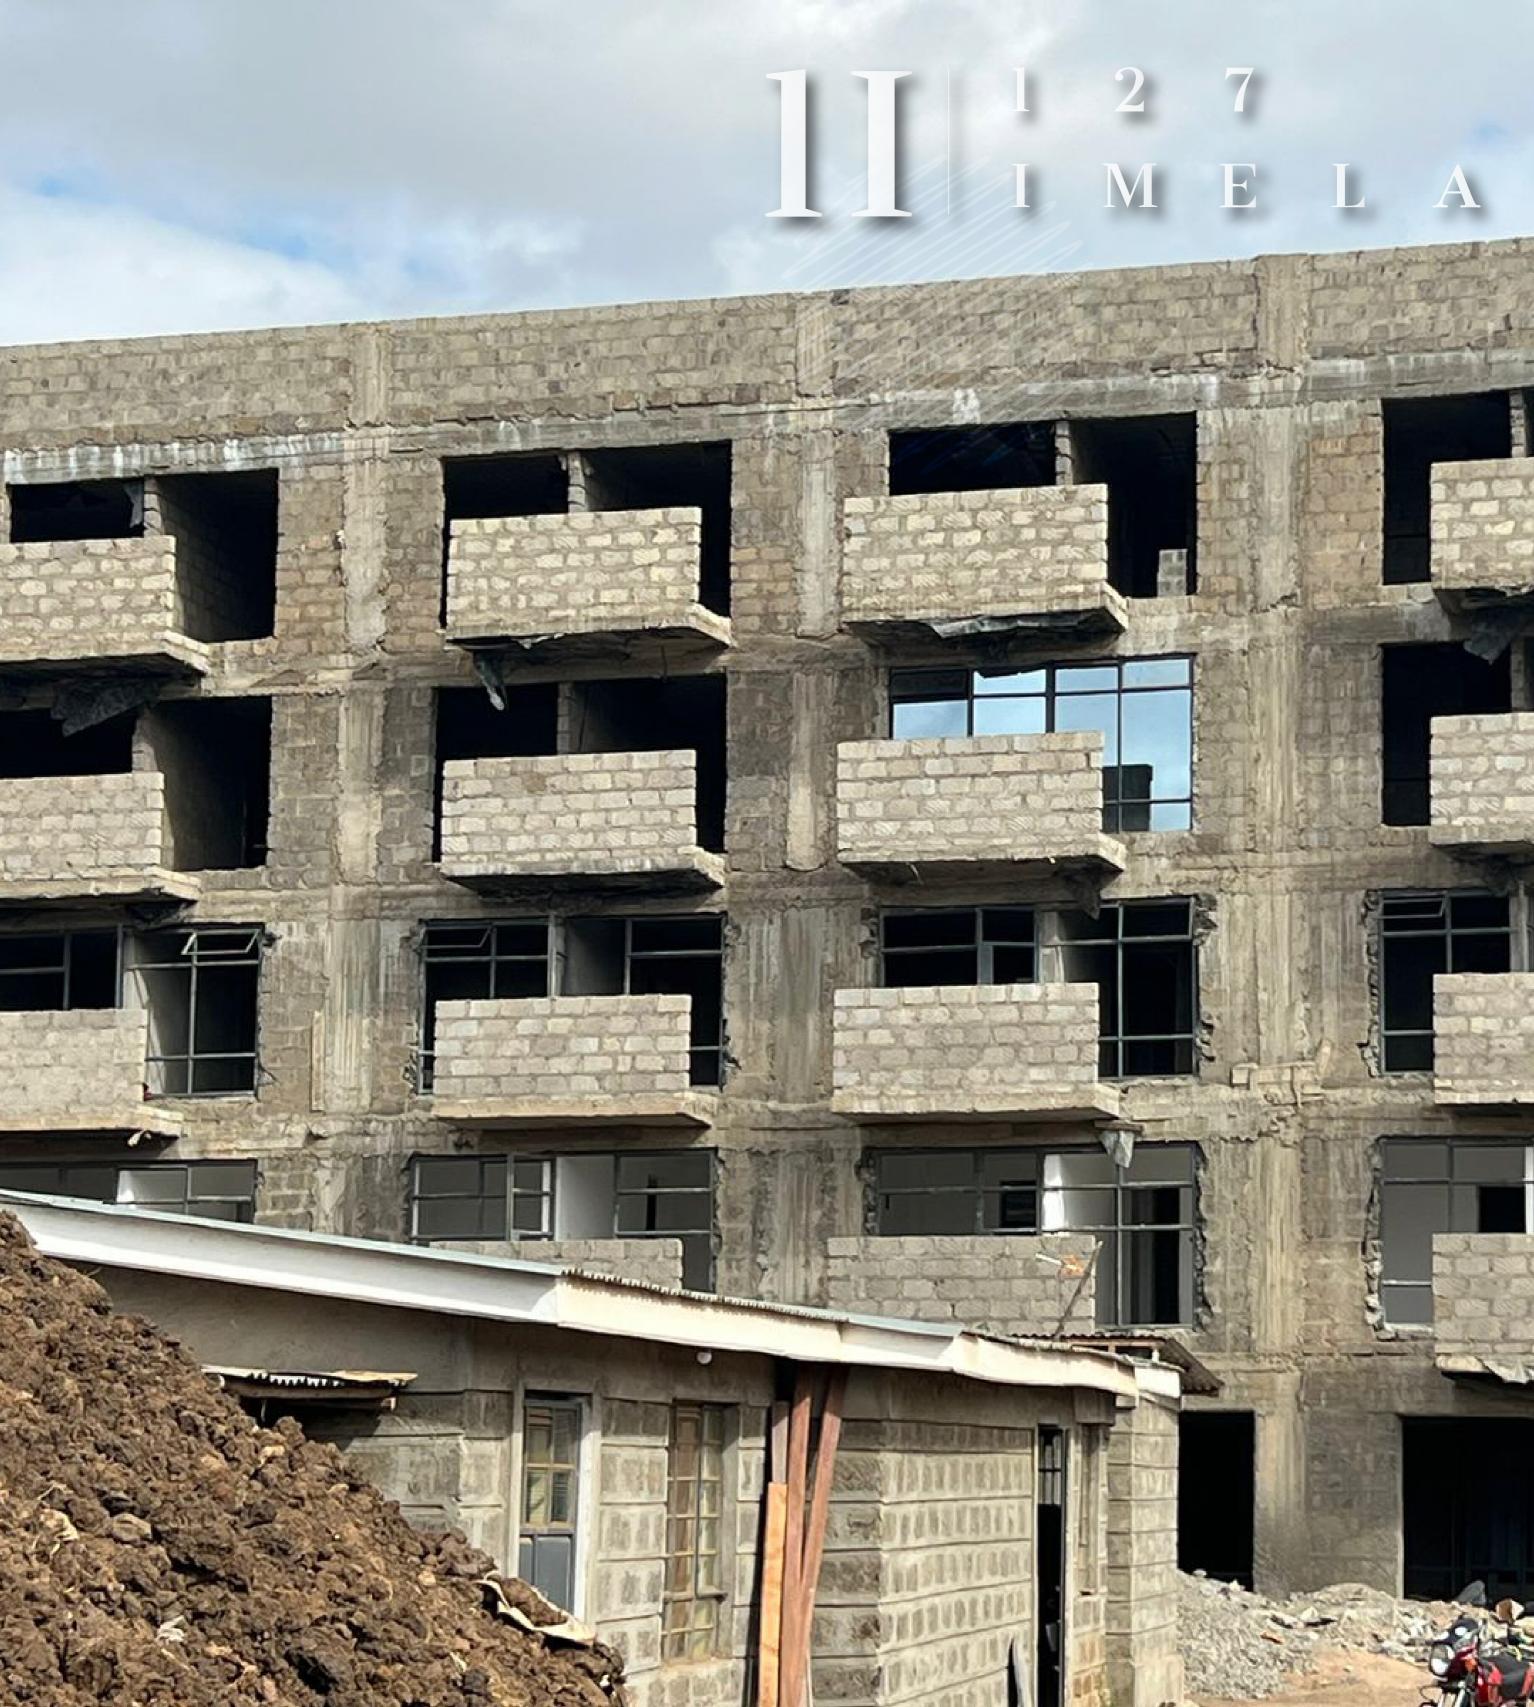

### 12.0 MONTHLY PROGRESS REPORT:

| IRON MONGERY & DOOR<br>FRAMES | TARGET    | ACHIEVED | COMMENT     |
|-------------------------------|-----------|----------|-------------|
| Groundfloor                   | May-23    | 100%     | Completed   |
| 1st floor                     | June - 23 | 100%     | Completed   |
| 2nd floor                     | July - 23 | 100%     | Completed   |
| 3rd Floor                     | Aug-23    | 100%     | Completed   |
| 4th Floor                     | Sep-23    | 0%       | In progress |

#### 13.0 MONTHLY PROGRESS REPORT:

| HOUSES + CORRIDOR PLASTER | TARGET    | ACHIEVED | COMMENT            |
|---------------------------|-----------|----------|--------------------|
| Groundfloor               | Jun-23    | 100%     | Ahead of Scheduled |
| 1st floor                 | July - 23 | 100%     | Completed          |
| 2nd floor                 | Aug - 23  | 100%     | Completed          |
| 3rd Floor                 | Sept-23   | 20%      | In progress        |
| 4th Floor                 | Oct-23    | 0%       | Scheduled          |
|                           |           |          |                    |

#### 14.0 MONTHLY PROGRESS REPORT:

| HOUSES + CORRIDOR PLASTER | TARGET   | ACHIEVED | COMMENT   |
|---------------------------|----------|----------|-----------|
| Groundfloor               | July-23  | 100%     | Completed |
| 1st floor                 | Aug - 23 | 100%     | Completed |
| 2nd floor                 | Sep - 23 | 100%     | Completed |
| 3rd Floor                 | Oct-23   | 0%       | Scheduled |
| 4th Floor                 | Nov-23   | 0%       | Scheduled |
|                           |          |          |           |