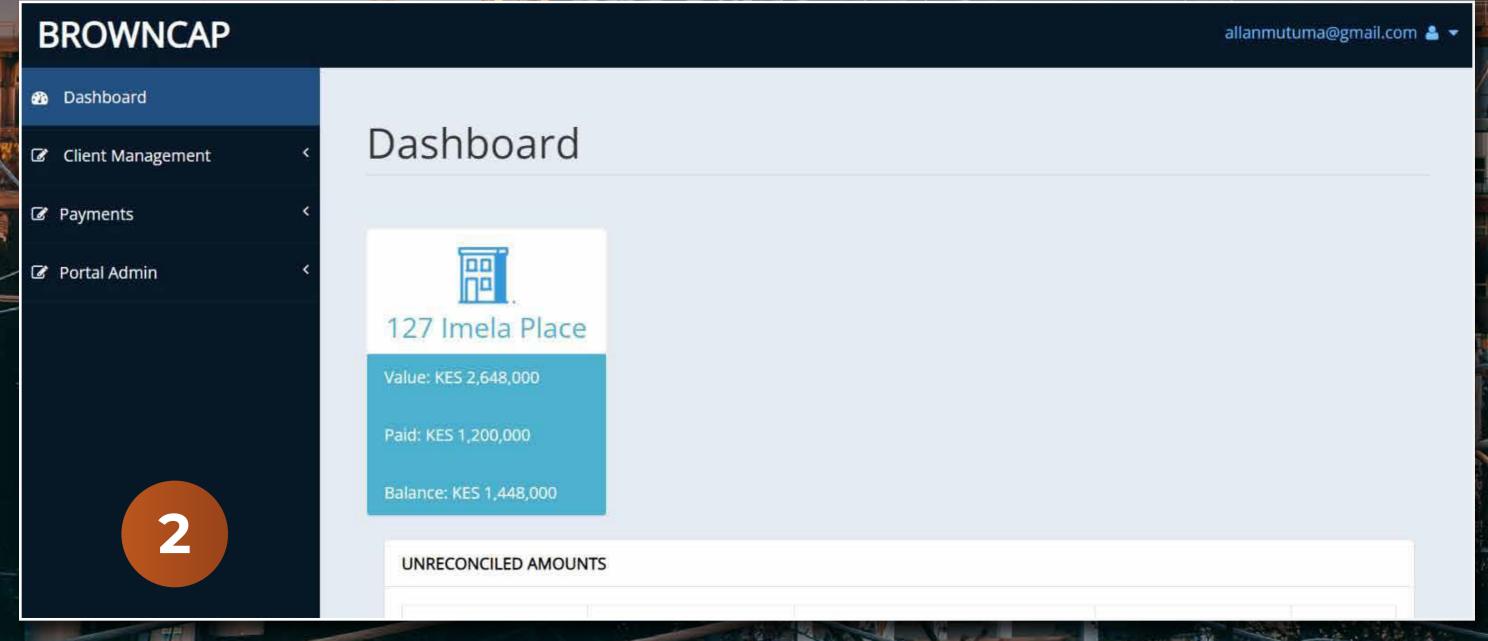

Browncap now has a customer portal that allows customers to access their customer statements digitally. All customer credentials have been sent, reach out if your require assistance.