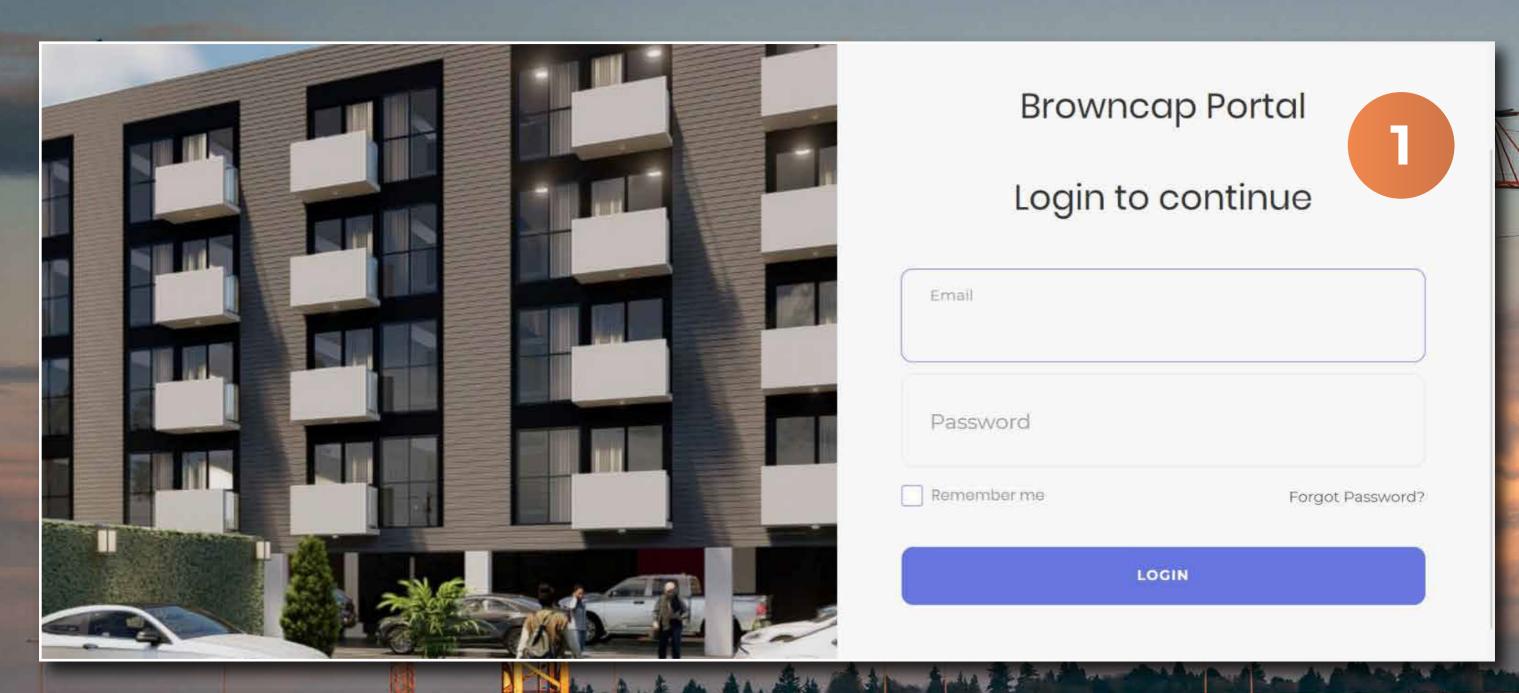

Browncap now has a customer portal that allows customers to access their customer statements digitally. All customer credentials have been sent, reach out if your require assistance.