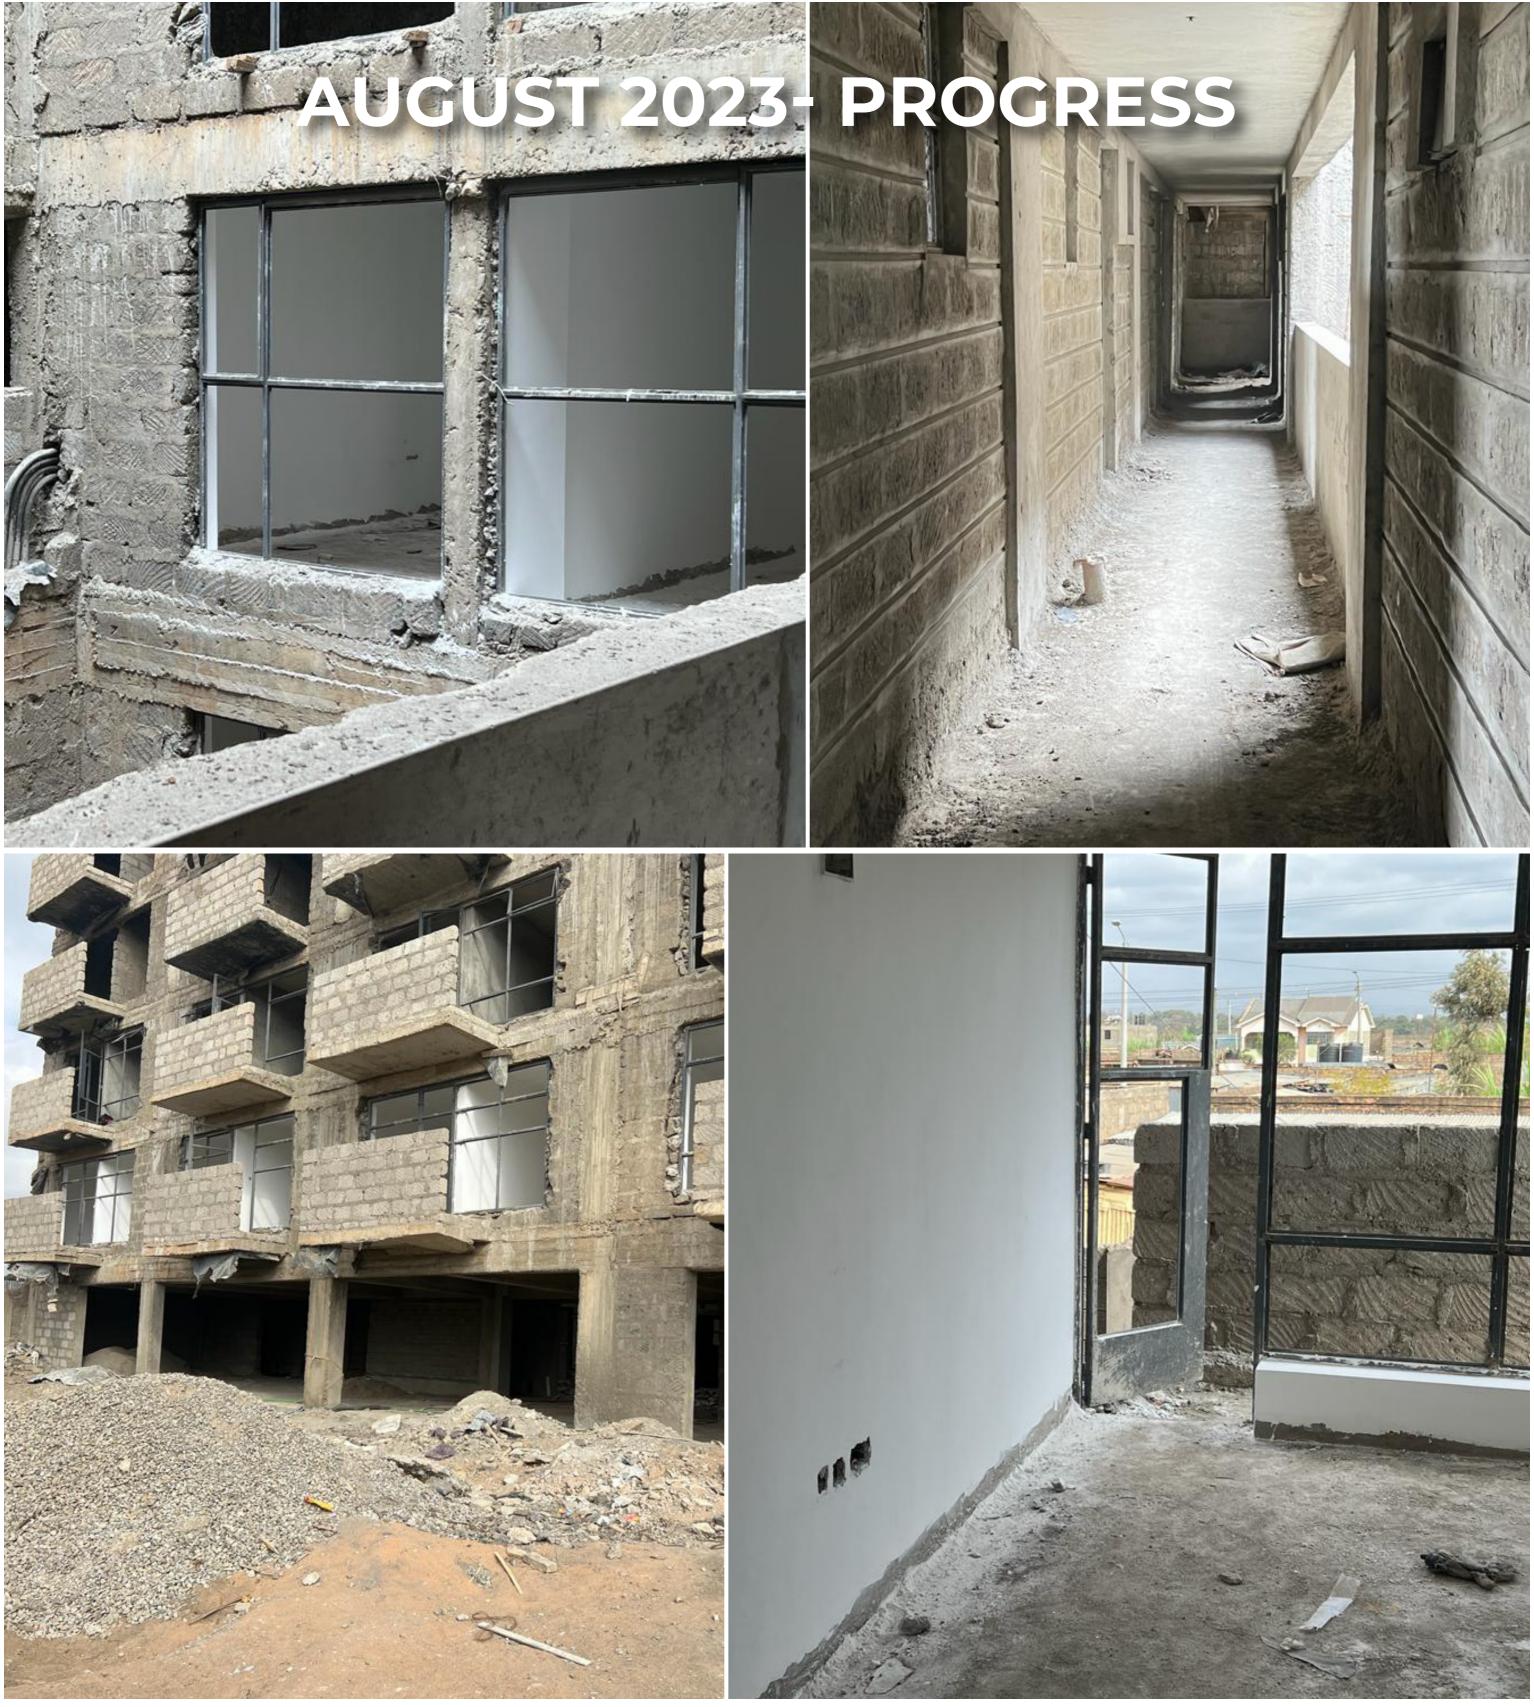

### 12.0 MONTHLY PROGRESS REPORT:

| IRON MONGERY & DOOR<br>FRAMES | TARGET    | ACHIEVED | COMMENT     |
|-------------------------------|-----------|----------|-------------|
| Groundfloor                   | May-23    | 100%     | Completed   |
| 1st floor                     | June - 23 | 100%     | Completed   |
| 2nd floor                     | July - 23 | 100%     | Completed   |
| 3rd Floor                     | Aug-23    | 100%     | Completed   |
| 4th Floor                     | Sep-23    | 0%       | In progress |

#### 13.0 MONTHLY PROGRESS REPORT:

| HOUSES + CORRIDOR PLASTER | TARGET    | ACHIEVED | COMMENT            |
|---------------------------|-----------|----------|--------------------|
| Groundfloor               | Jun-23    | 100%     | Ahead of Scheduled |
| 1st floor                 | July - 23 | 100%     | Completed          |
| 2nd floor                 | Aug - 23  | 100%     | Completed          |
| 3rd Floor                 | Sept-23   | 20%      | In progress        |
| 4th Floor                 | Oct-23    | 0%       | Scheduled          |
|                           |           |          |                    |

#### 14.0 MONTHLY PROGRESS REPORT:

| HOUSES + CORRIDOR PLASTER | TARGET   | ACHIEVED | COMMENT   |
|---------------------------|----------|----------|-----------|
| Groundfloor               | July-23  | 100%     | Completed |
| 1st floor                 | Aug - 23 | 100%     | Completed |
| 2nd floor                 | Sep - 23 | 100%     | Completed |
| 3rd Floor                 | Oct-23   | 0%       | Scheduled |
| 4th Floor                 | Nov-23   | 0%       | Scheduled |
|                           |          |          |           |