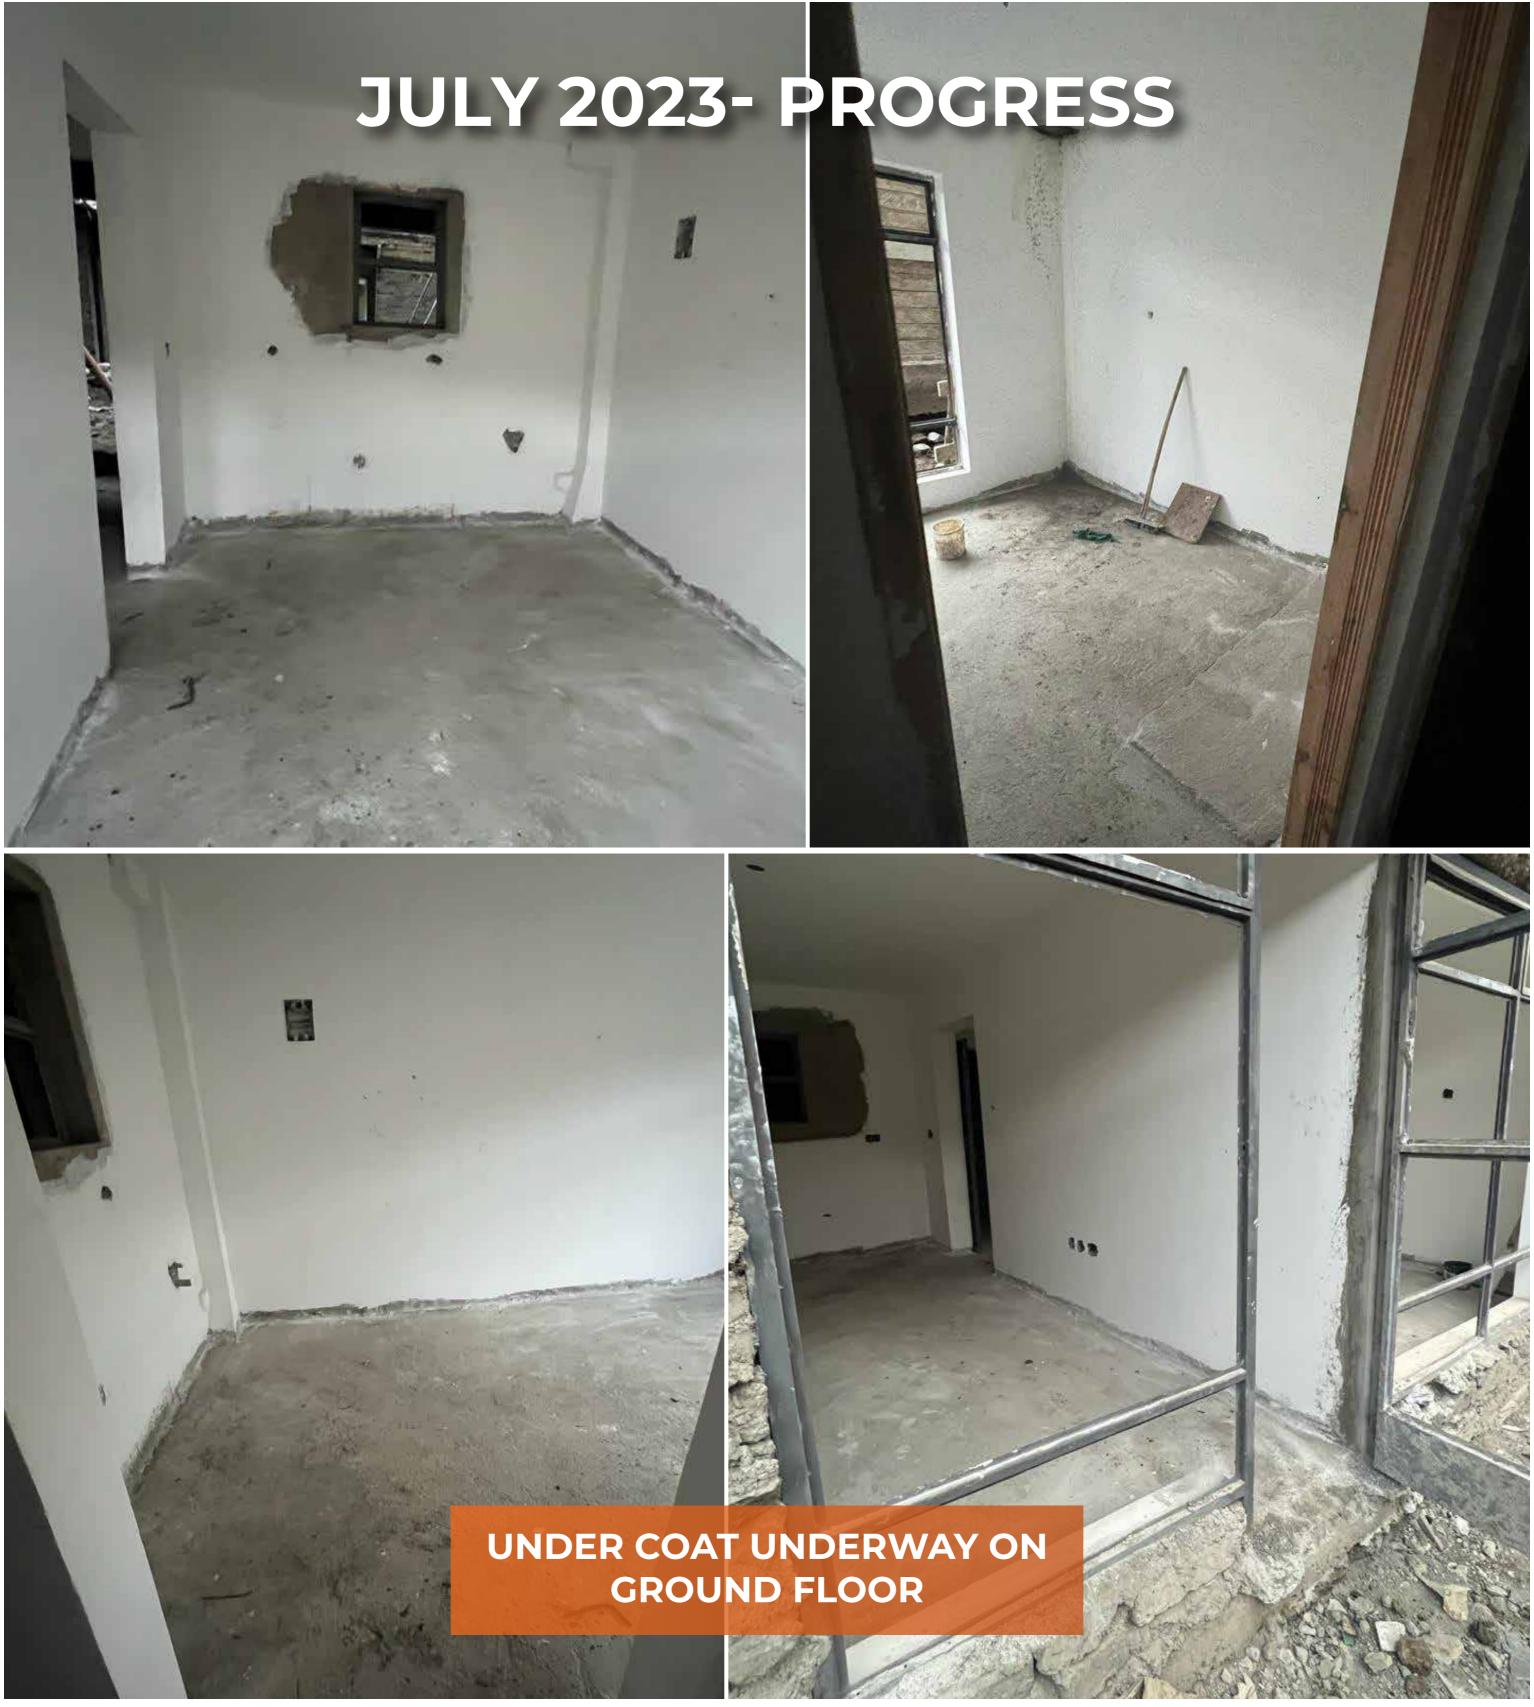

#### 13.0 MONTHLY PROGRESS REPORT:

| HOUSES + CORRIDOR PLASTER | TARGET    | ACHIEVED | COMMENT            |
|---------------------------|-----------|----------|--------------------|
| Groundfloor               | Jun-23    | 100%     | Ahead of Scheduled |
| 1st floor                 | July - 23 | 100%     | Completed          |
| 2nd floor                 | Aug - 23  | 0%       | In progress        |
| 3rd Floor                 | Sept-23   | 0%       | Scheduled          |
| 4th Floor                 | Oct-23    | 0%       | Scheduled          |