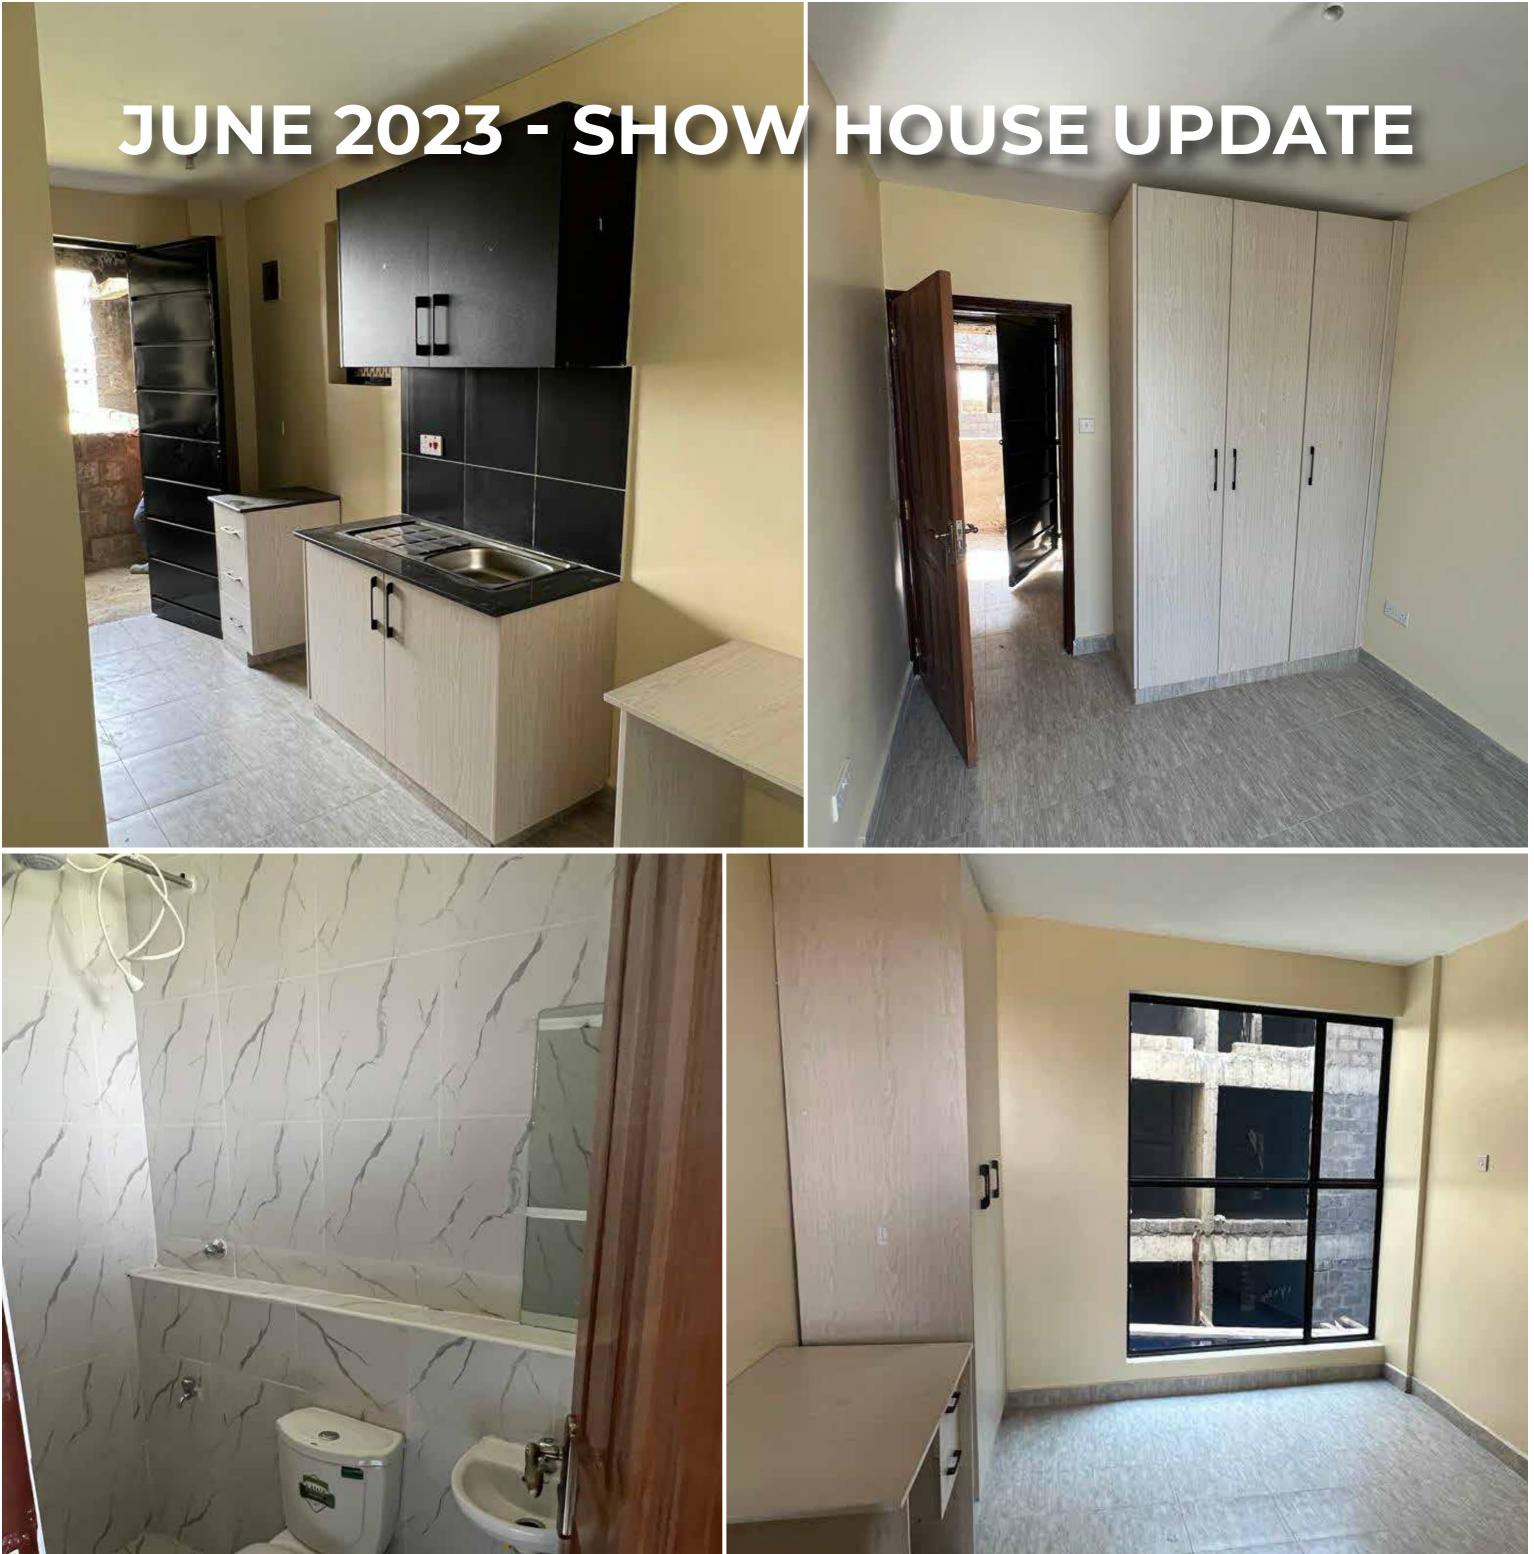

## 12.0 MONTHLY PROGRESS REPORT:

| IRON MONGERY & DOOR<br>FRAMES | TARGET    | ACHIEVED | COMMENT     |
|-------------------------------|-----------|----------|-------------|
| Groundfloor                   | May-23    | 100%     | Completed   |
| 1st floor                     | June - 23 | 100%     | Completed   |
| 2nd floor                     | July - 23 | 100%     | Completed   |
| 3rd Floor                     | Aug-23    | 0%       | In progress |
| 4th Floor                     | Sep-23    | 0%       | Scheduled   |