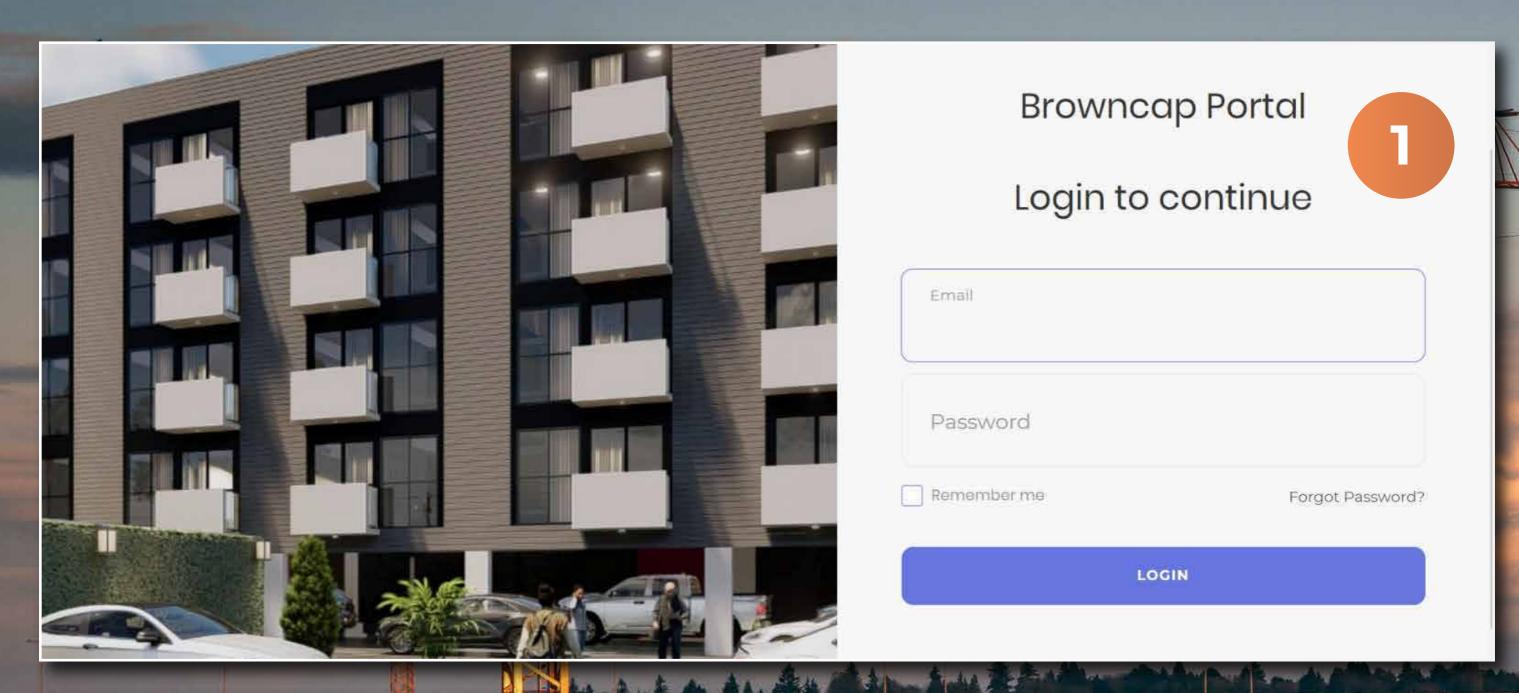

Browncap now has a customer portal that allows customers to access their customer statements digitally. All customer credentials have been sent, reach out if your require assistance.