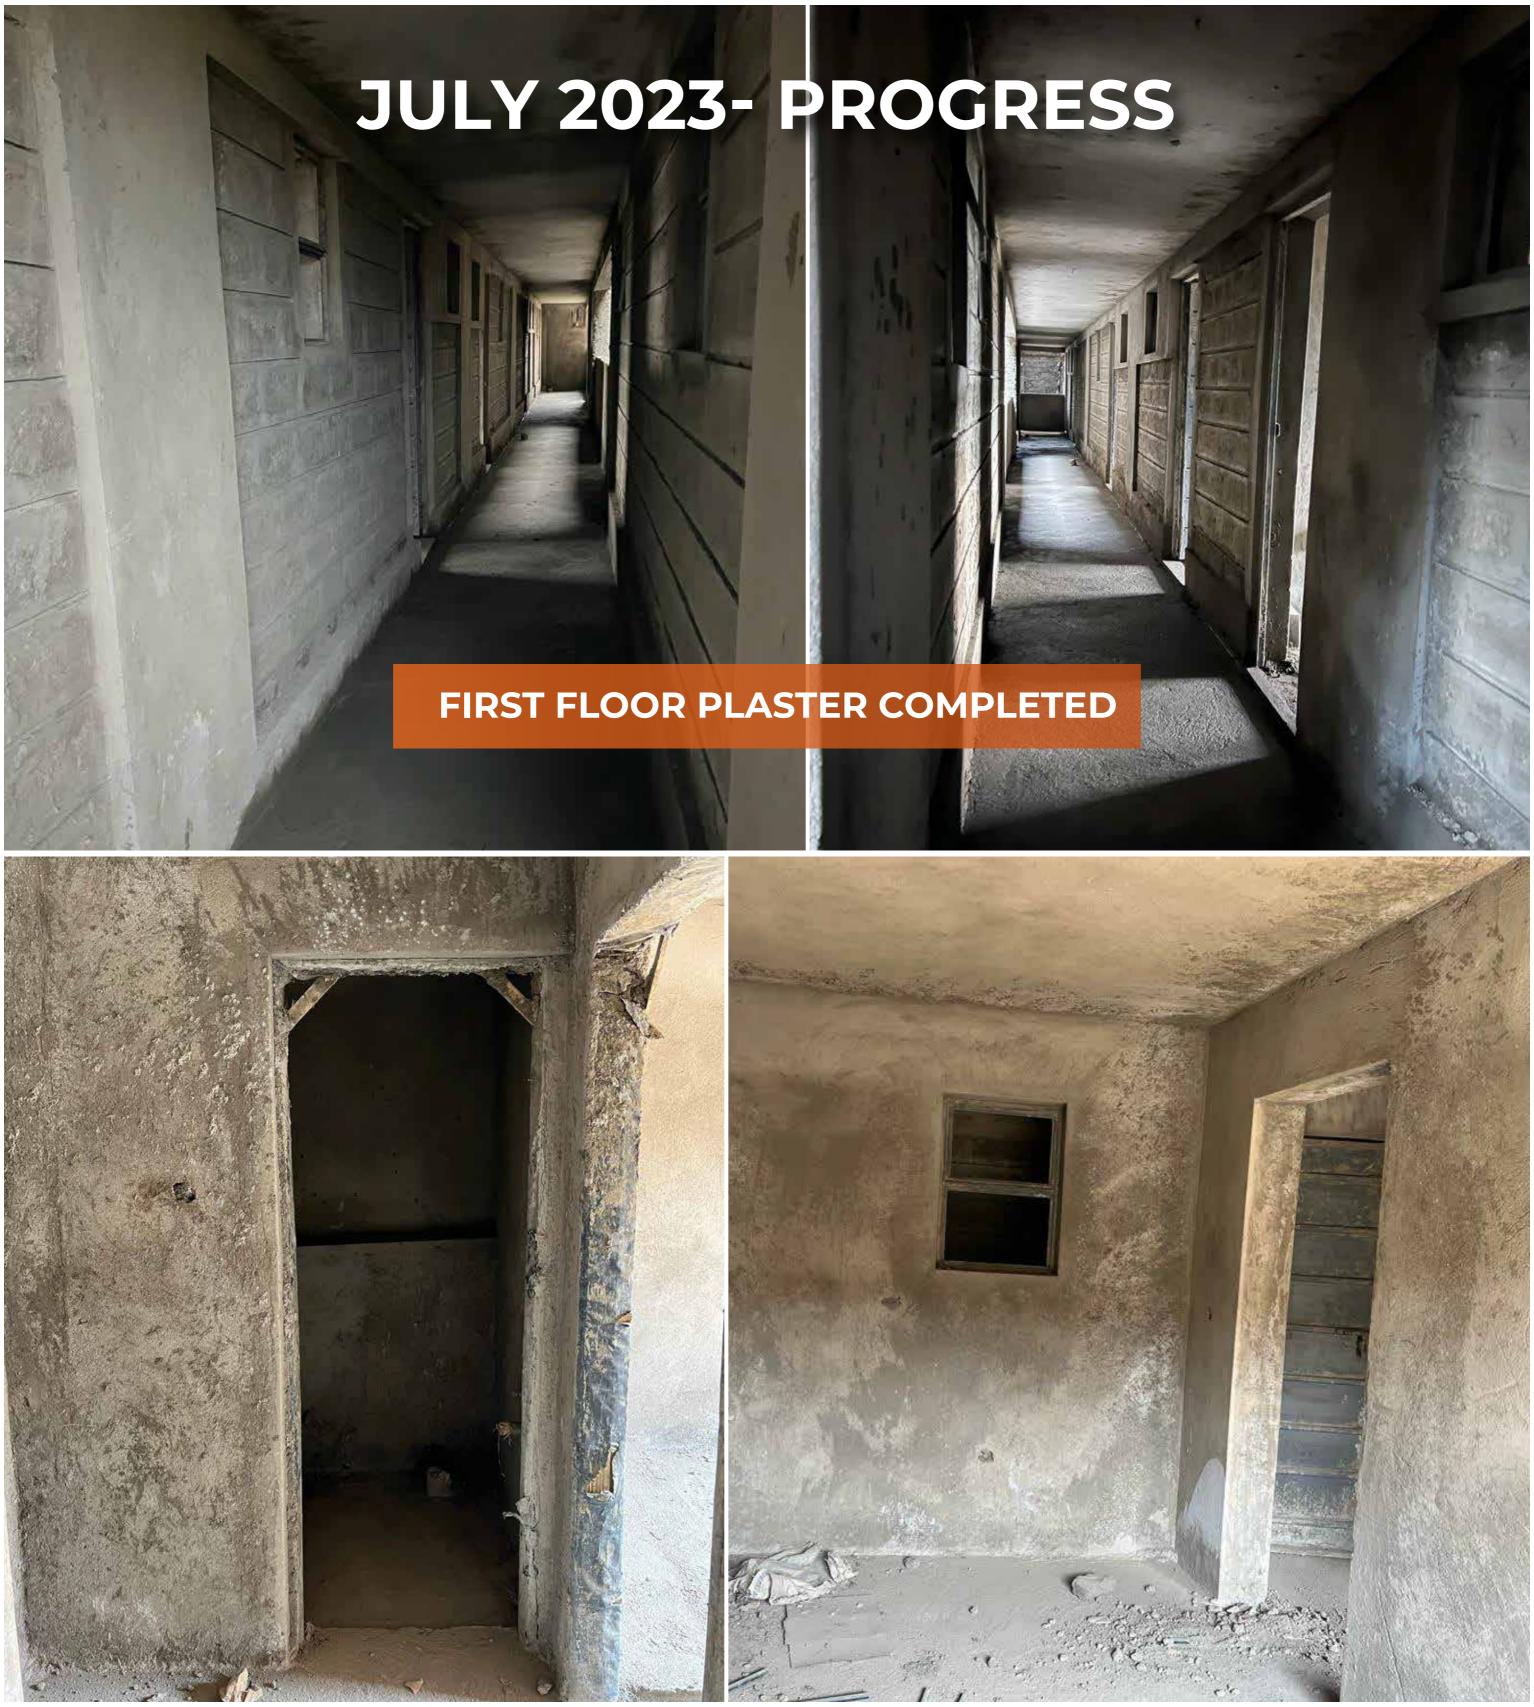

#### 13.0 MONTHLY PROGRESS REPORT:

| HOUSES + CORRIDOR PLASTER | TARGET    | ACHIEVED | COMMENT            |
|---------------------------|-----------|----------|--------------------|
| Groundfloor               | Jun-23    | 100%     | Ahead of Scheduled |
| 1st floor                 | July - 23 | 100%     | Completed          |
| 2nd floor                 | Aug - 23  | 0%       | In progress        |
| 3rd Floor                 | Sept-23   | 0%       | Scheduled          |
| 4th Floor                 | Oct-23    | 0%       | Scheduled          |