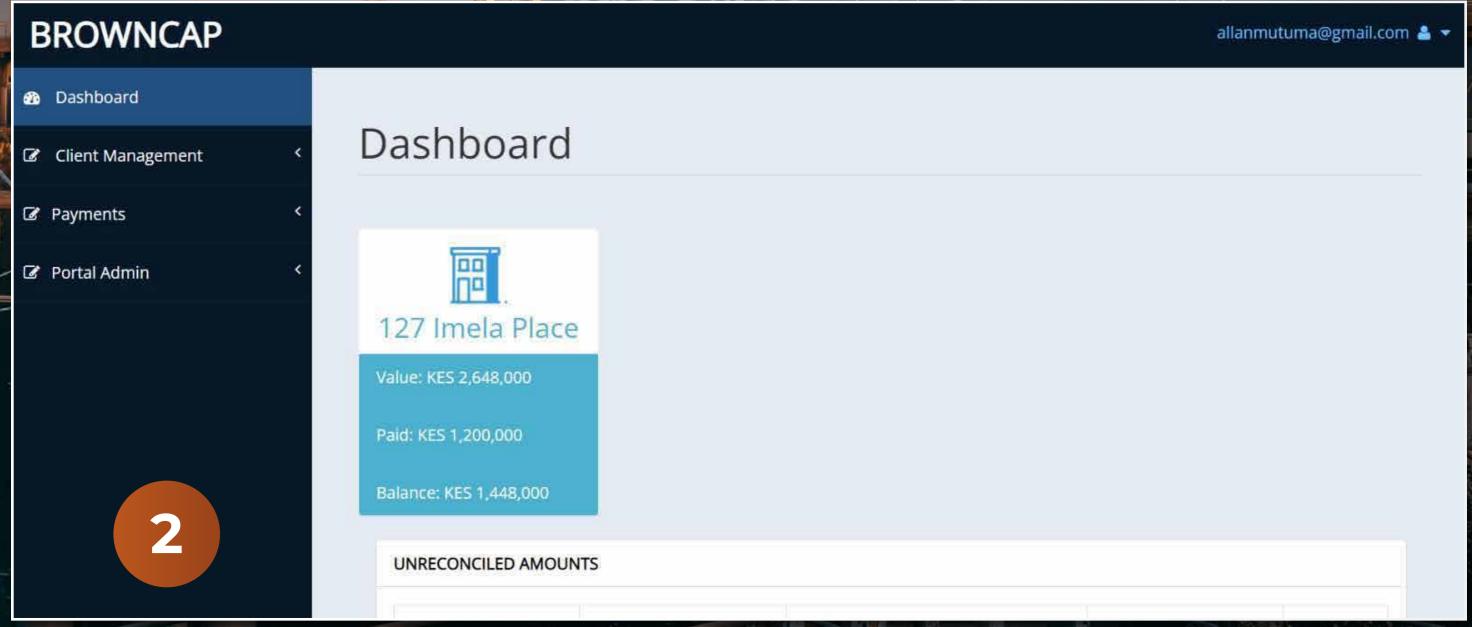

Browncap now has a customer portal that allows customers to access their customer statements digitally. All customer credentials have been sent, reach out if your require assistance.