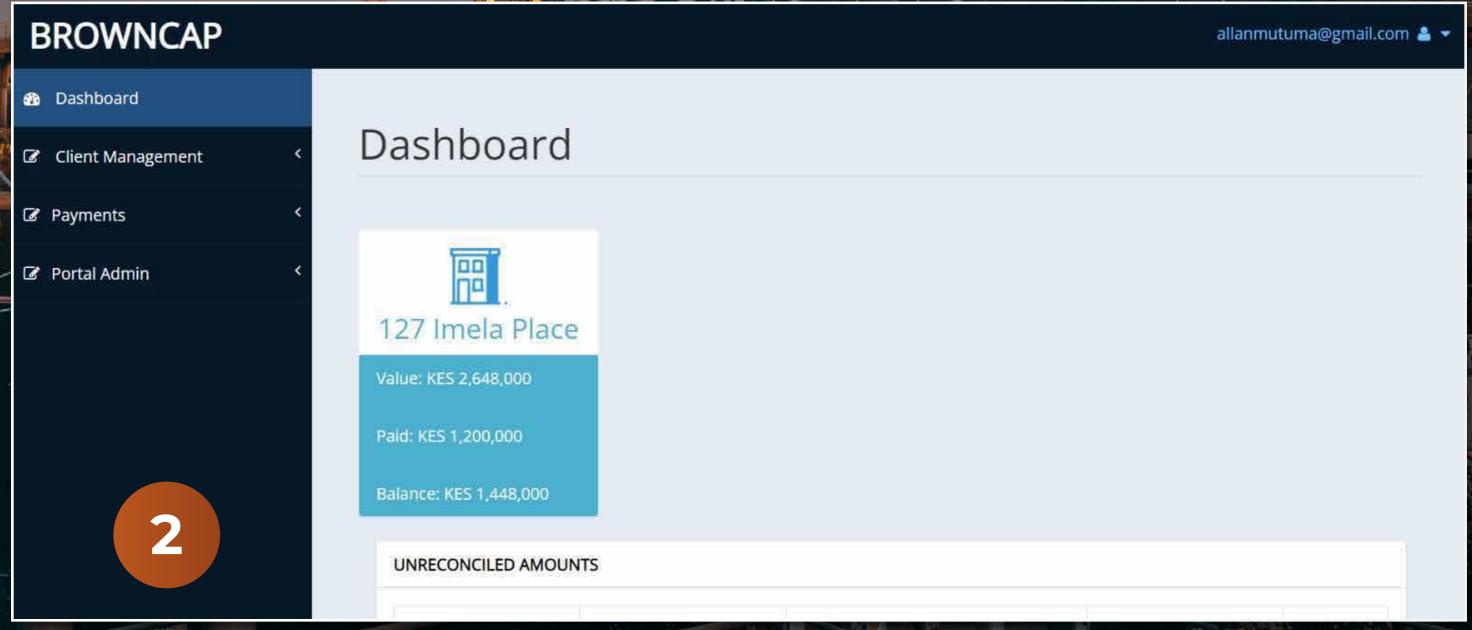

SHOW HOUSE IS COMPLETE

Browncap now has a customer portal that allows customers to access their customer statements digitally. The customer log in credentials will be sent on  $10^{TH}$  July.