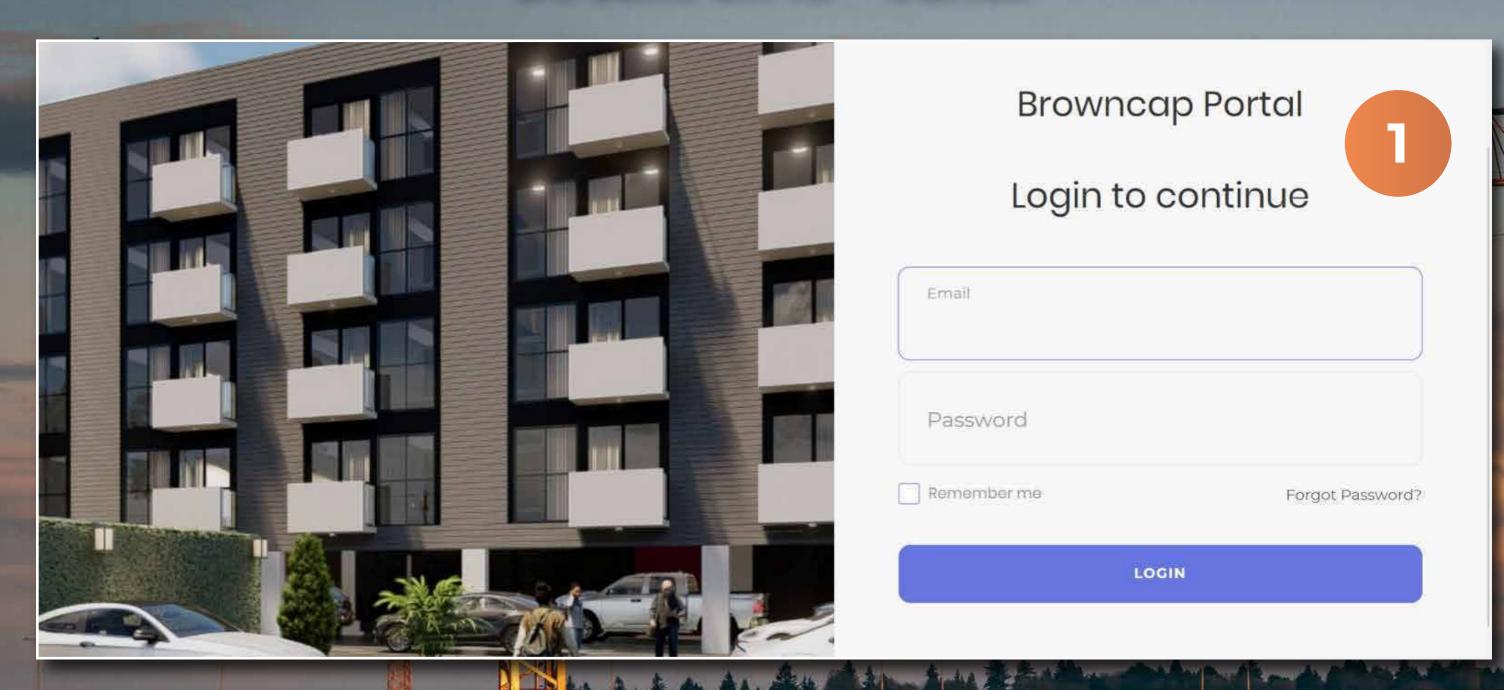

SHOW HOUSE IS COMPLETE

Browncap now has a customer portal that allows customers to access their customer statements digitally. The customer log in credentials will be sent on  $10^{TH}$  July.