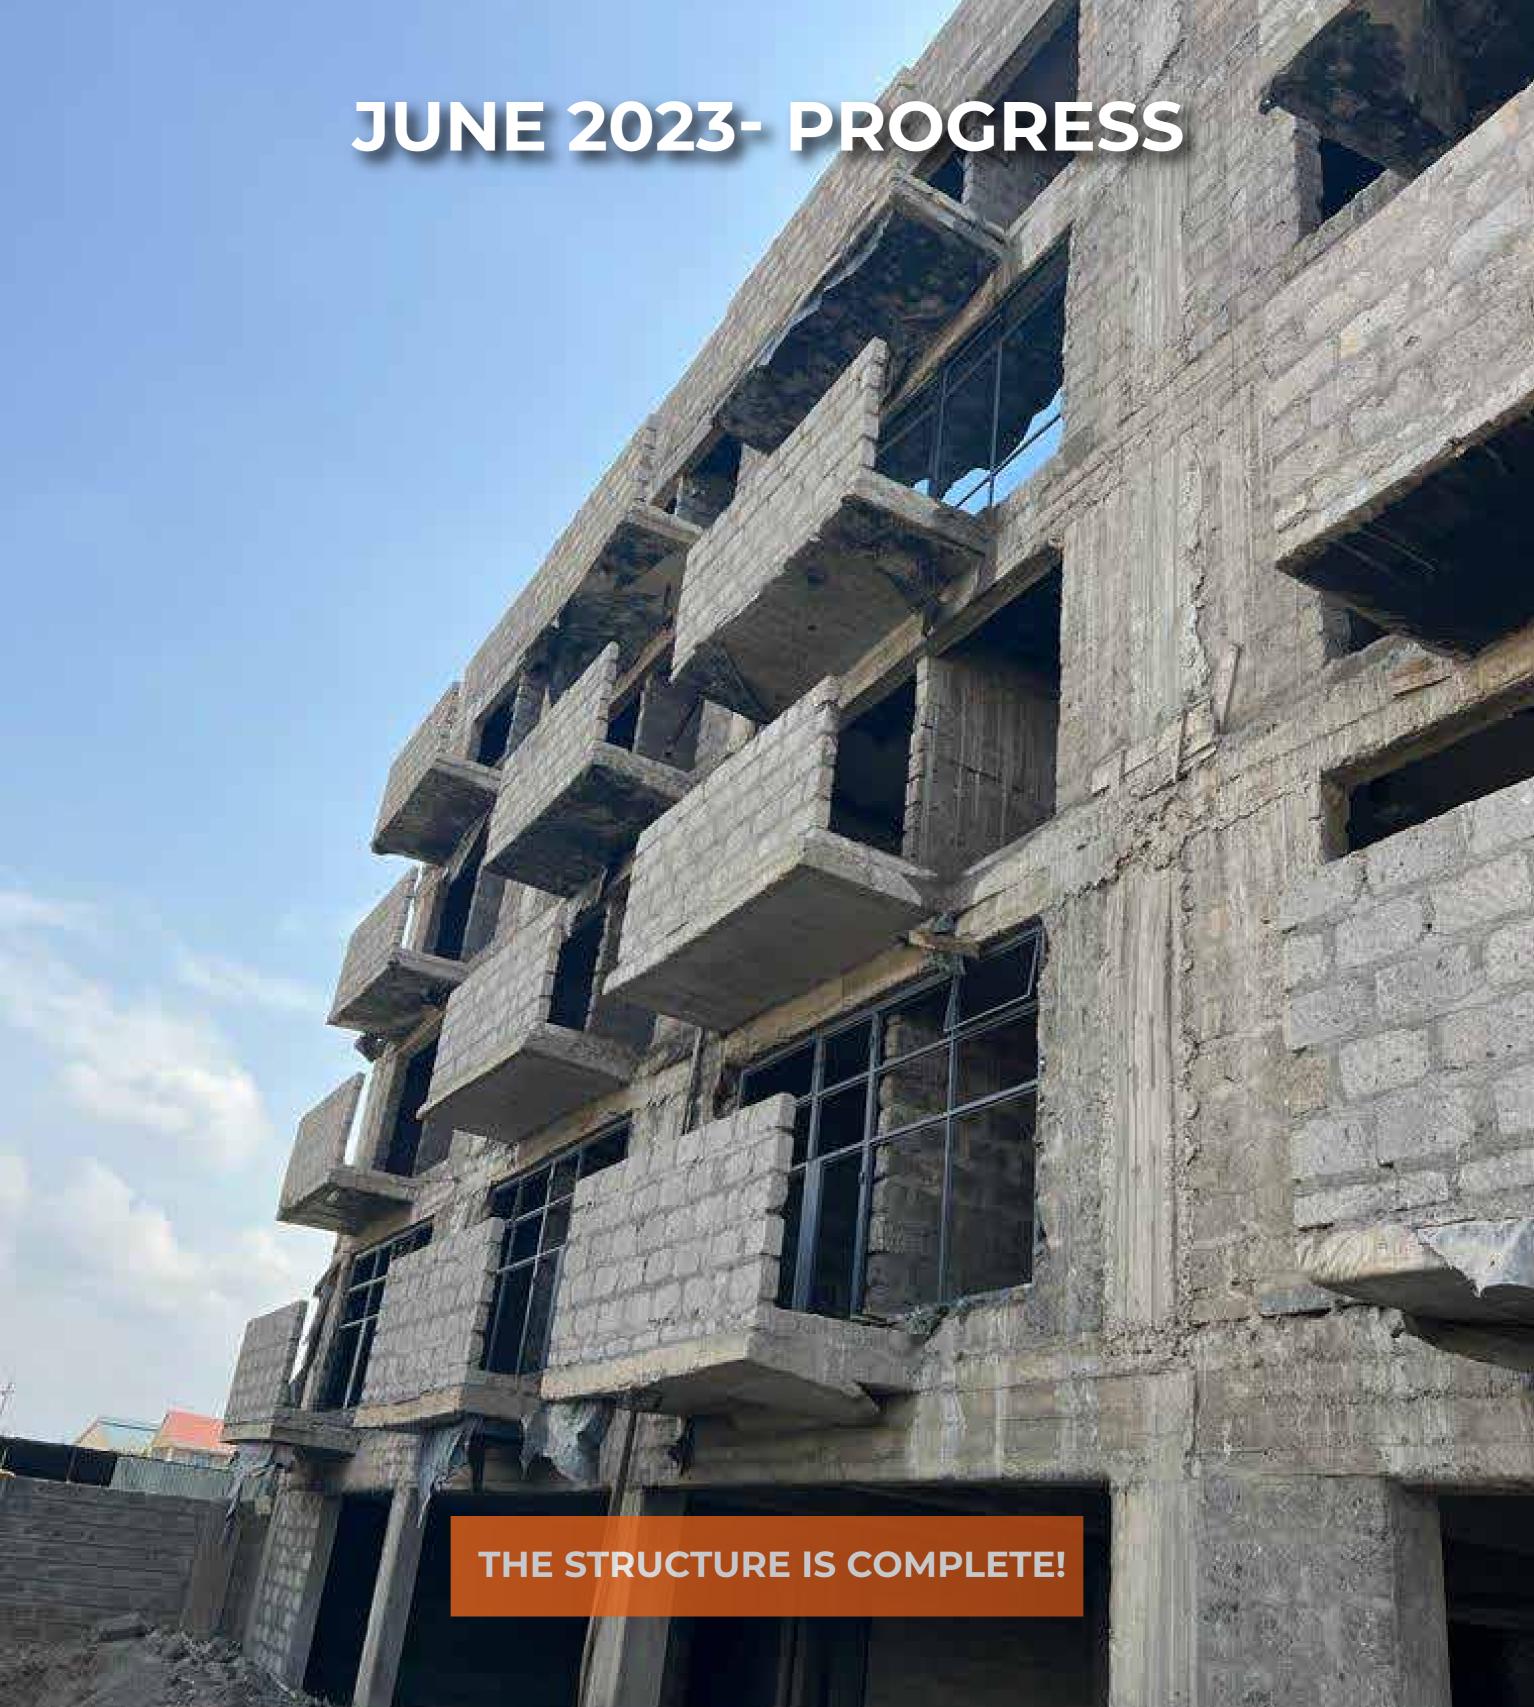

## 13.0 MONTHLY PROGRESS REPORT:

| HOUSES + CORRIDOR PLASTER | TARGET    | ACHIEVED | COMMENT            |
|---------------------------|-----------|----------|--------------------|
| Groundfloor               | Jun-23    | 100%     | Ahead of Scheduled |
| 1st floor                 | July - 23 | 80%      | In progress        |
| 2nd floor                 | Aug - 23  | 0%       | Scheduled          |
| 3rd Floor                 | Sept-23   | 0%       | Scheduled          |
| 4th Floor                 | Oct-23    | 0%       | Scheduled          |