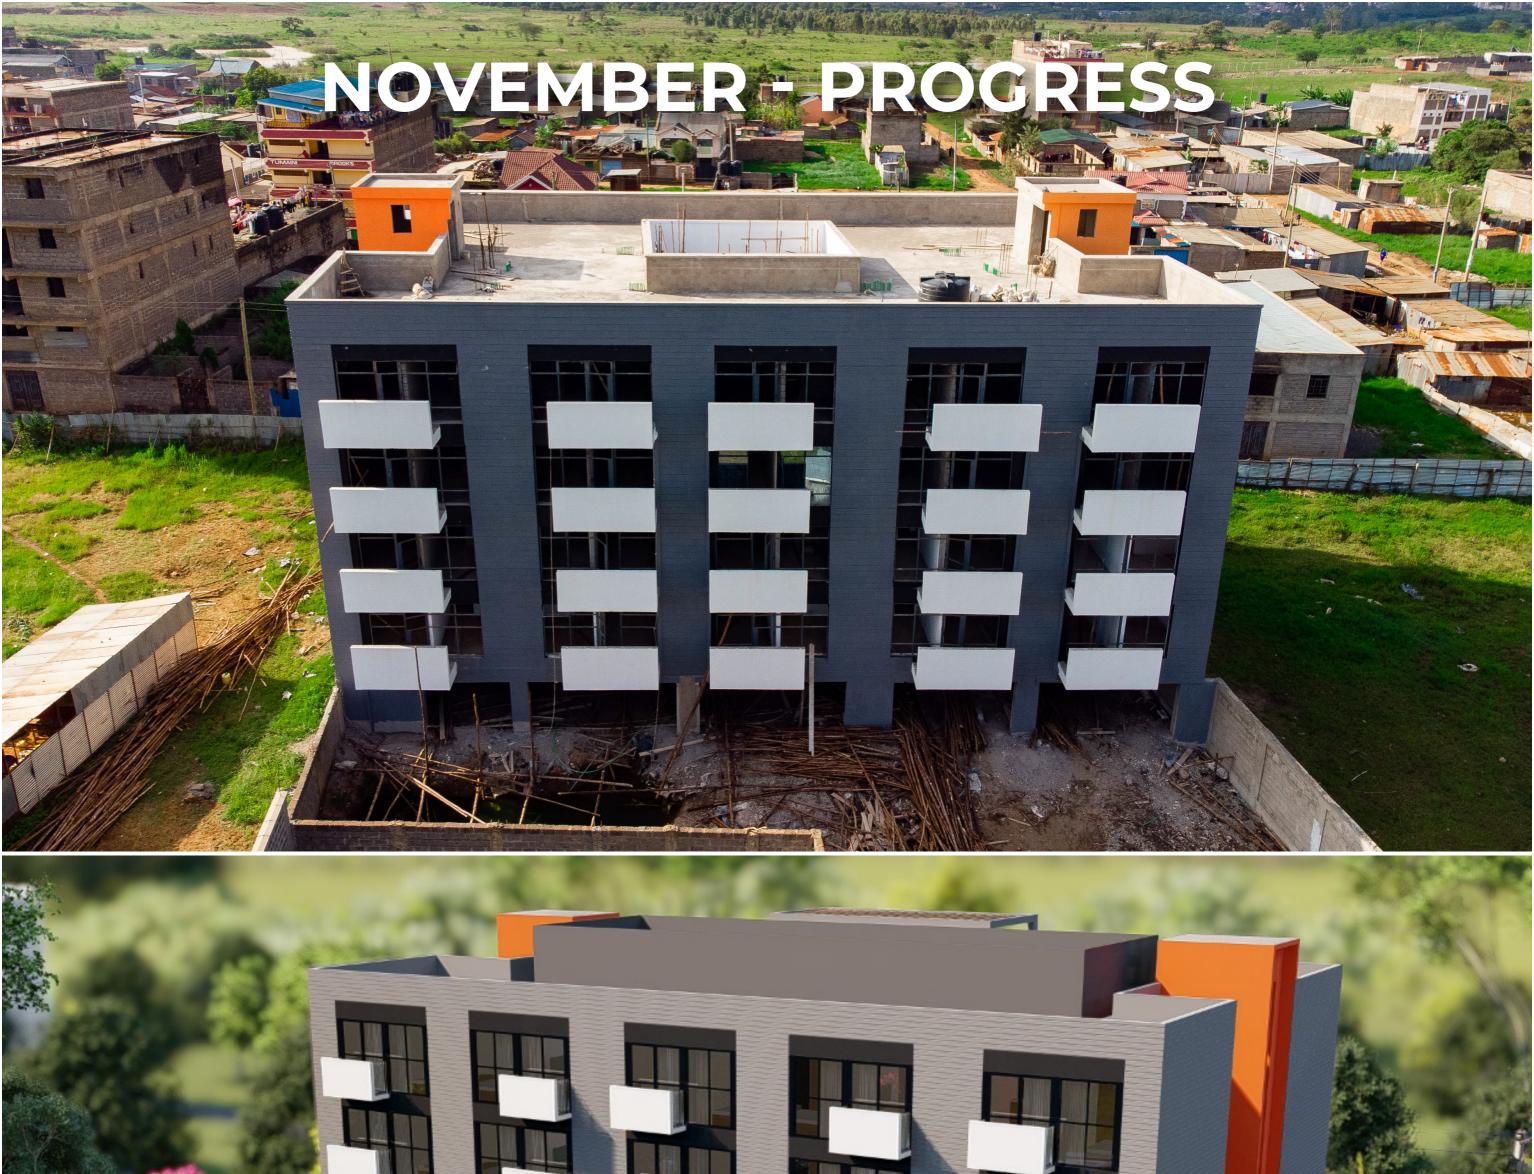

### 15.0 MONTHLY PROGRESS REPORT:

| EXTERNAL PLASTER - FAÇADE                    | TARGET             | ACHIEVED     | COMMENT                |
|----------------------------------------------|--------------------|--------------|------------------------|
| Side and Front Elevations<br>Back Elevations | Sep-23<br>Nov - 23 | 100%<br>100% | Completed<br>Completed |
| EXTERNAL PAINT WORK - FAÇAI                  | DE TARGET          | ACHIEVED     | COMMENT                |
| Side, Front & Back Elevations                | Nov-23             | 100%         | Completed              |