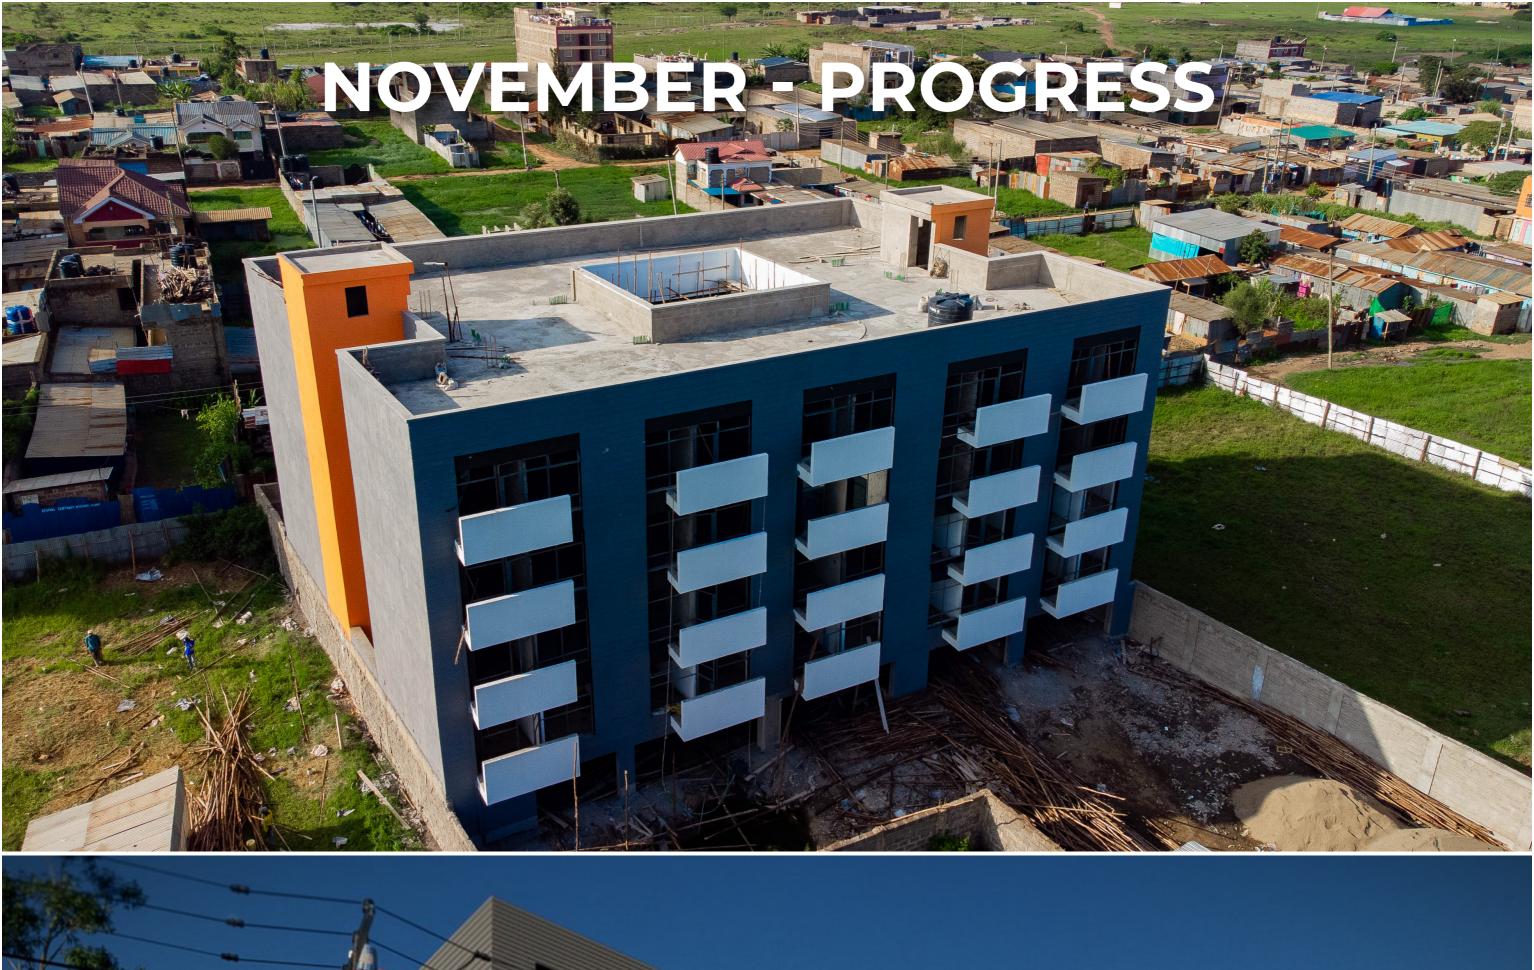

### 15.0 MONTHLY PROGRESS REPORT:

| EXTERNAL PLASTER - FAÇADE                    | TARGET             | ACHIEVED     | COMMENT                |
|----------------------------------------------|--------------------|--------------|------------------------|
| Side and Front Elevations<br>Back Elevations | Sep-23<br>Nov - 23 | 100%<br>100% | Completed<br>Completed |
| EXTERNAL PAINT WORK - FAÇAI                  | DE TARGET          | ACHIEVED     | COMMENT                |
| Side, Front & Back Elevations                | Nov-23             | 100%         | Completed              |