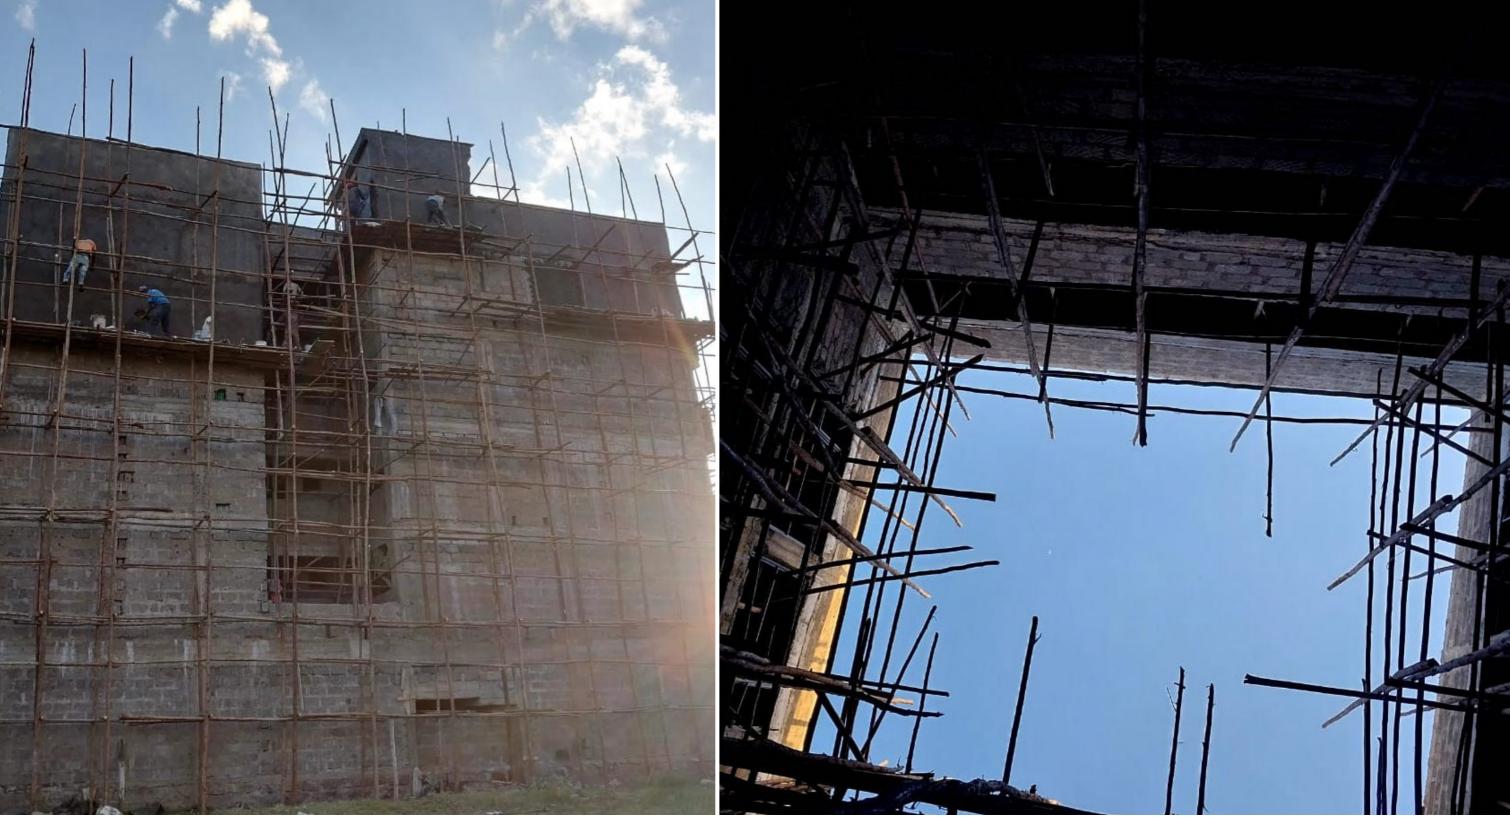

## 15.0 MONTHLY PROGRESS REPORT:

| EXTERNAL PLASTER - FAÇADE                    | TARGET             | ACHIEVED    | COMMENT              |
|----------------------------------------------|--------------------|-------------|----------------------|
| Side and Front Elevations<br>Back Elevations | Sep-23<br>Oct - 23 | 100%<br>50% | Completed<br>Ongoing |
| EXTERNAL PAINT WORK - FAÇA                   | DE TARGET          | ACHIEVED    | COMMENT              |
| Side, Front & Back Elevations                | Oct-23             | 0%          | Scheduled            |