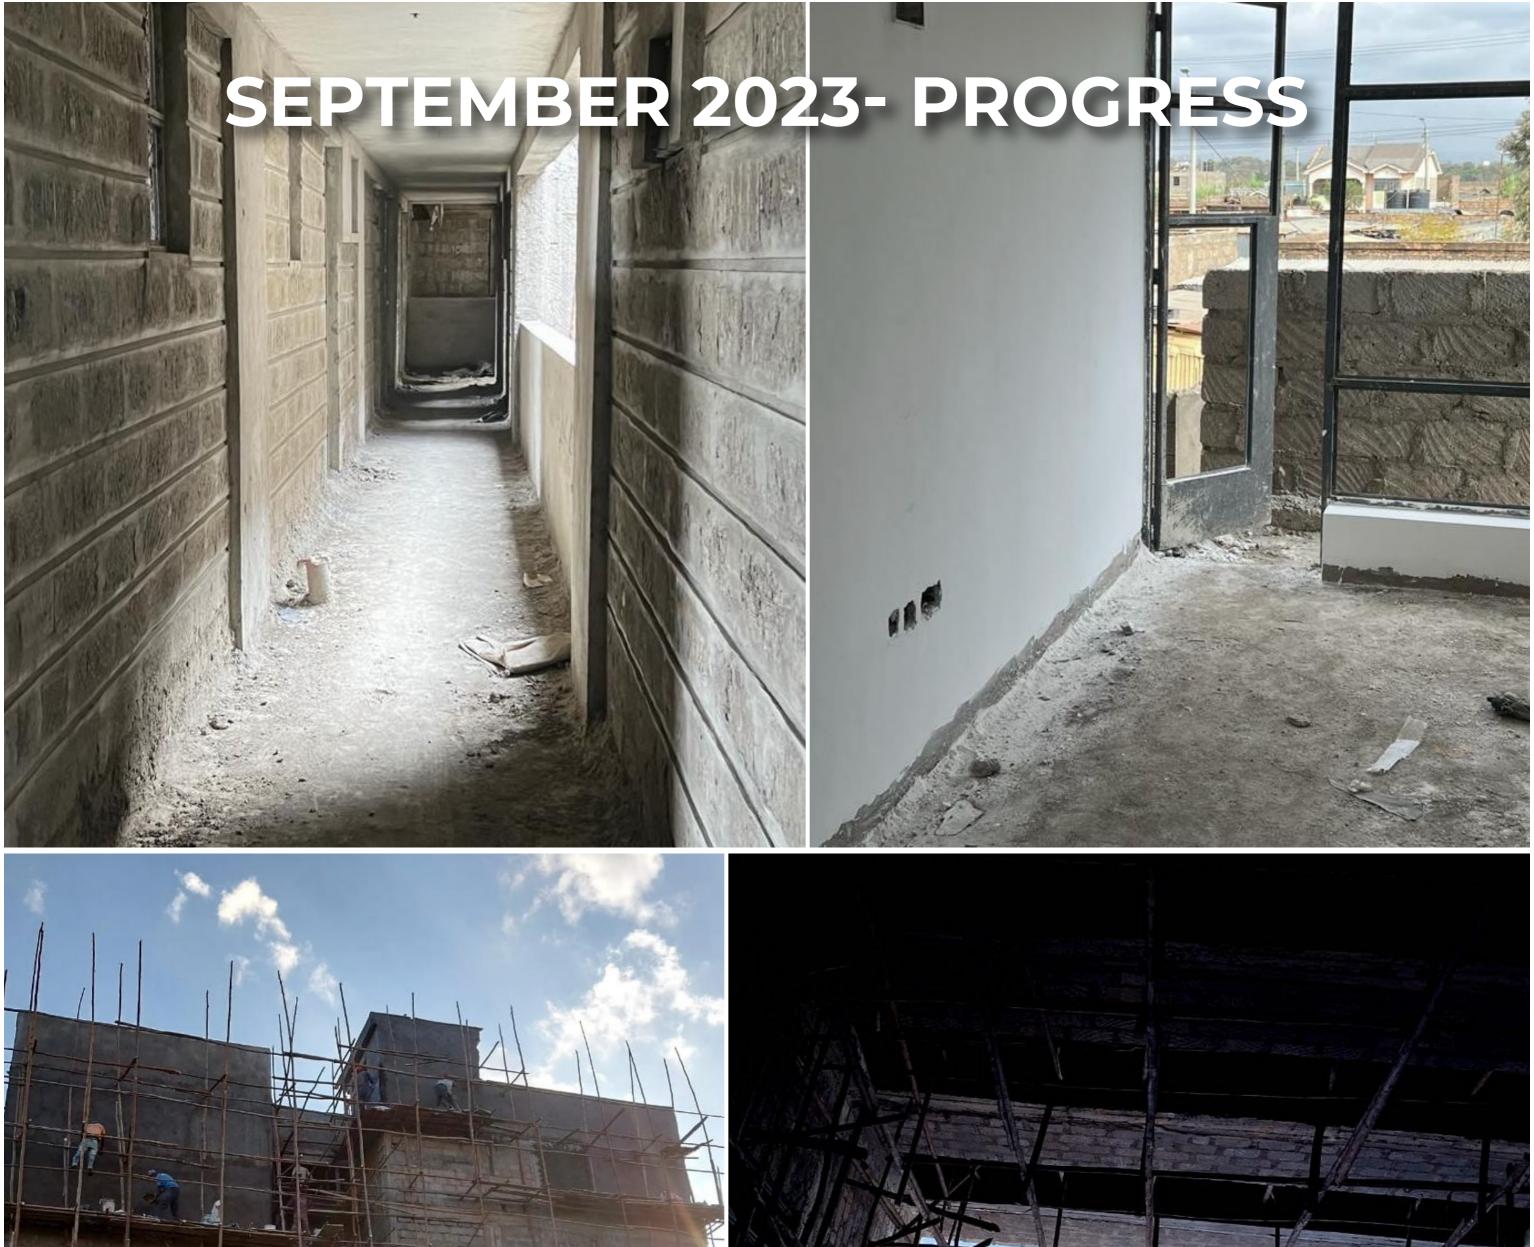

# 13.0 MONTHLY PROGRESS REPORT:

| HOUSES + CORRIDOR PLASTER | TARGET    | ACHIEVED | COMMENT   |
|---------------------------|-----------|----------|-----------|
| Groundfloor               | Jun-23    | 100%     | Completed |
| 1st floor                 | July - 23 | 100%     | Completed |
| 2nd floor                 | Aug - 23  | 100%     | Completed |
| 3rd Floor                 | Sept-23   | 50%      | Ongoing   |
| 4th Floor                 | Oct-23    | 0%       | Scheduled |

## 14.0 MONTHLY PROGRESS REPORT:

| HOUSES + CORRIDOR PLASTER | TARGET   | ACHIEVED | COMMENT   |
|---------------------------|----------|----------|-----------|
| Groundfloor               | July-23  | 100%     | Completed |
| 1st floor                 | Aug - 23 | 100%     | Completed |
| 2nd floor                 | Sep - 23 | 100%     | Completed |
| 3rd Floor                 | Oct-23   | 0%       | Scheduled |
| 4th Floor                 | Nov-23   | 0%       | Scheduled |

## 15.0 MONTHLY PROGRESS REPORT:

| EXTERNAL PLASTER - FAÇADE                    | TARGET             | ACHIEVED    | COMMENT              |
|----------------------------------------------|--------------------|-------------|----------------------|
| Side and Front Elevations<br>Back Elevations | Sep-23<br>Oct - 23 | 100%<br>50% | Completed<br>Ongoing |
| EXTERNAL PAINT WORK - FAÇA                   | DE TARGET          | ACHIEVED    | COMMENT              |
| Side, Front & Back Elevations                | Oct-23             | 0%          | Scheduled            |