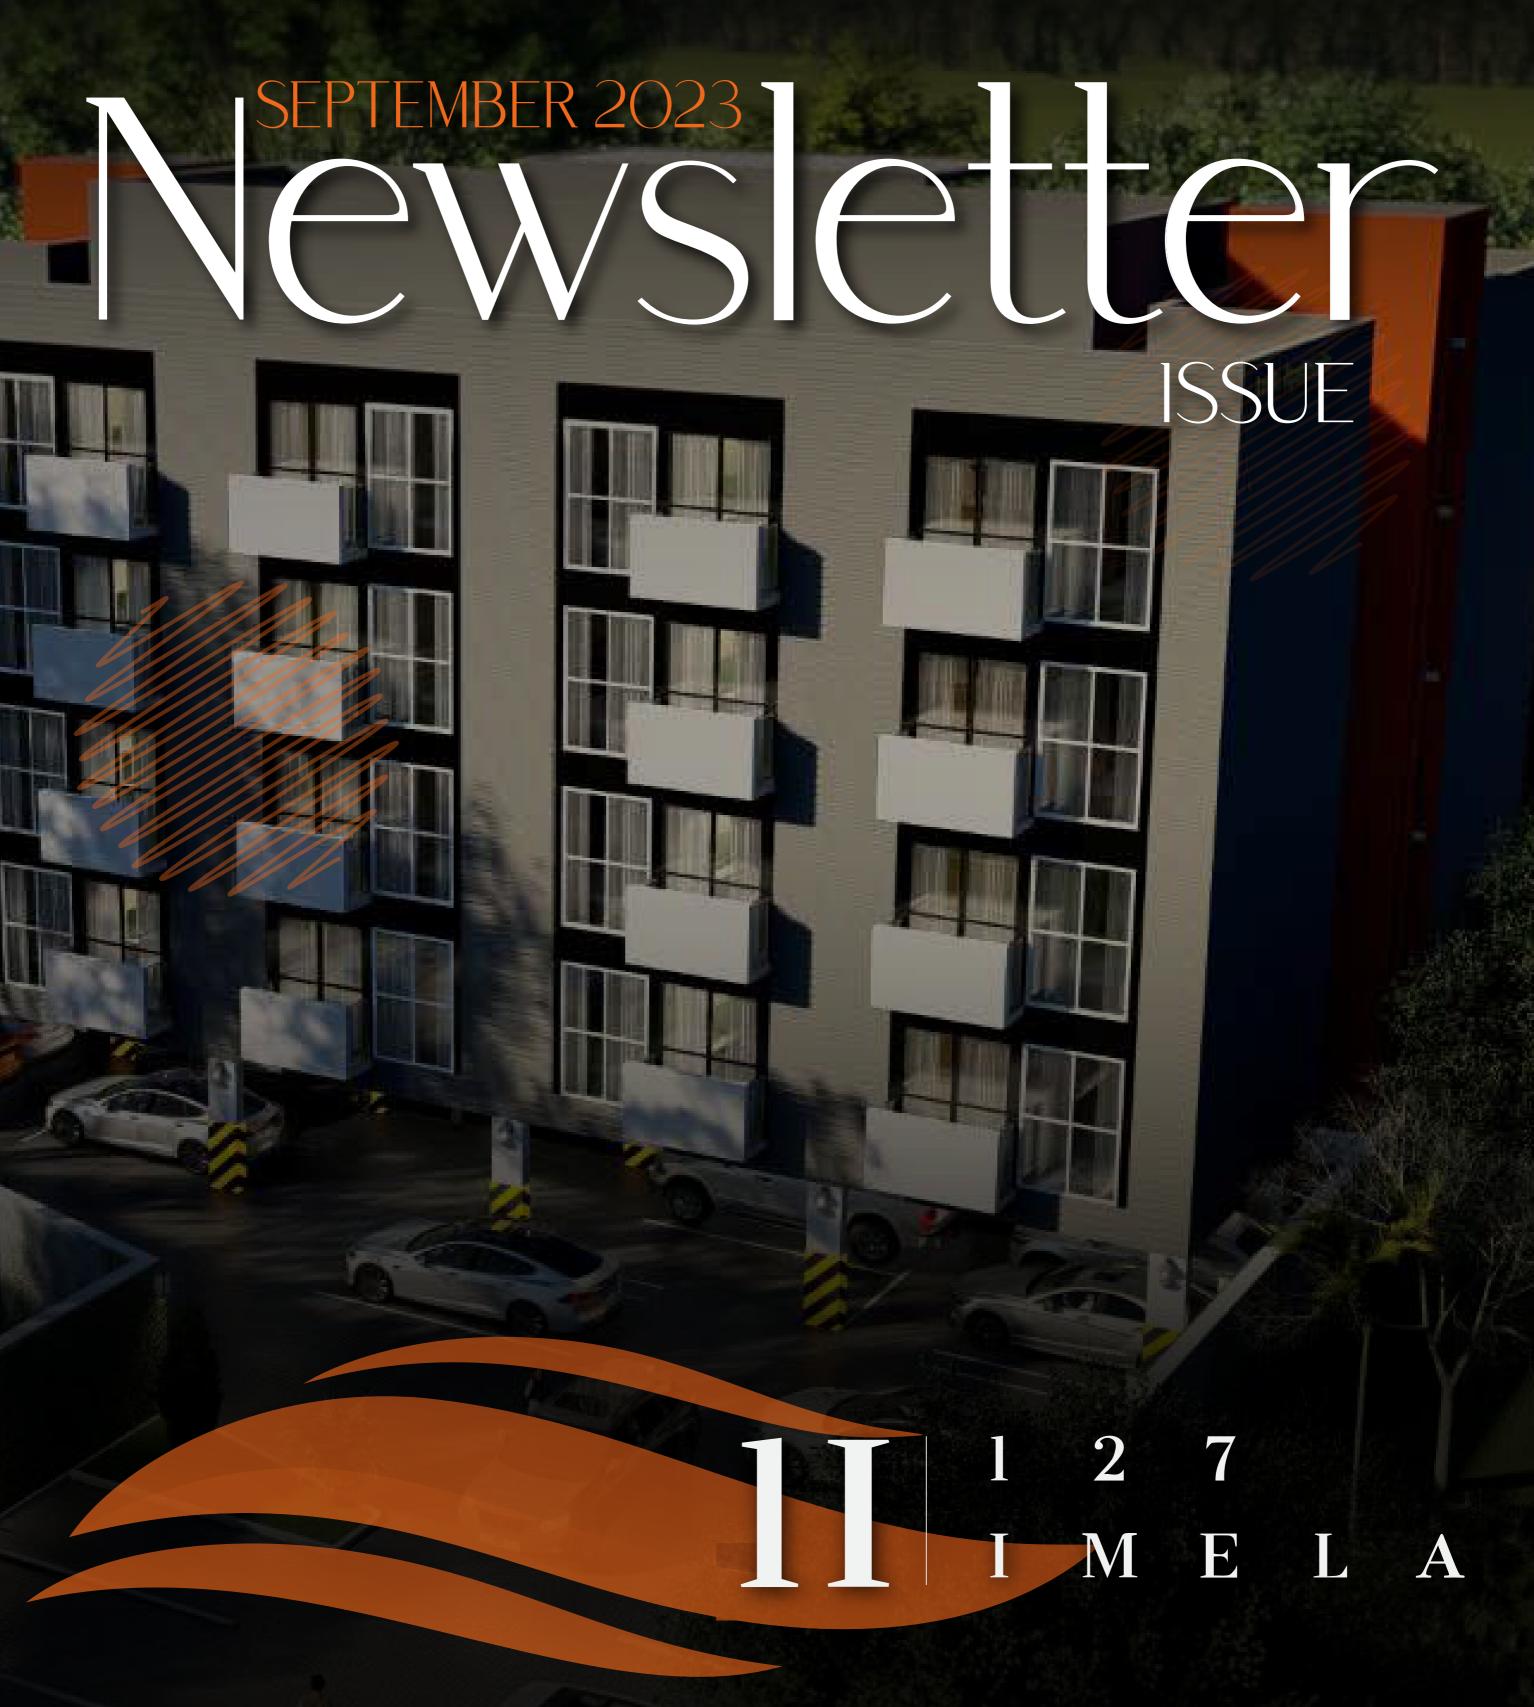

# 12.0 MONTHLY PROGRESS REPORT:

| IRON MONGERY & DOOR<br>FRAMES | TARGET    | ACHIEVED | COMMENT   |
|-------------------------------|-----------|----------|-----------|
| Groundfloor                   | May-23    | 100%     | Completed |
| 1st floor                     | June - 23 | 100%     | Completed |
| 2nd floor                     | July - 23 | 100%     | Completed |
| 3rd Floor                     | Aug-23    | 100%     | Completed |
| 4th Floor                     | Sep-23    | 100%     | Completed |

# 13.0 MONTHLY PROGRESS REPORT:

| HOUSES + CORRIDOR PLASTER | TARGET    | ACHIEVED | COMMENT   |
|---------------------------|-----------|----------|-----------|
| Groundfloor               | Jun-23    | 100%     | Completed |
| 1st floor                 | July - 23 | 100%